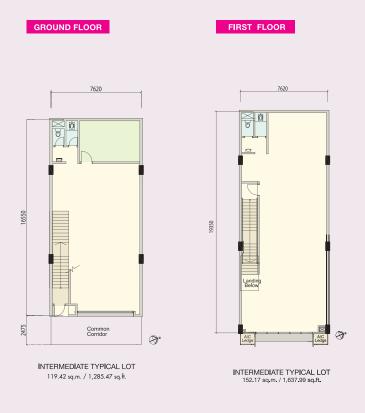

#### 2-STOREY SHOP-OFFICES FLOOR PLANS\*

#### STRATEGIC LOCATION

- In the vicinity of Bandar Utama & Damansara Jaya
- Connected via major highways such as SPRINT, NKVE & LOP

Strata Units For Sale: Shoplot | Offices 1,286 sqft | 1,638 sqft Sales Gallery Opens Monday - Sunday From 10am - 6pm