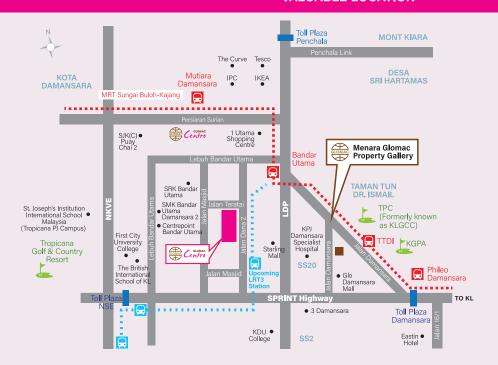

### **PRIME PJ - DAMANSARA**

**VALUABLE LOCATION** 

## APPROXIMATE DISTANCE FROM GLOMAC CENTRO TO:

SPRINT Highway
NKVE
Penchala Link
Federal Highway
Kerinchi Link
km
20 km