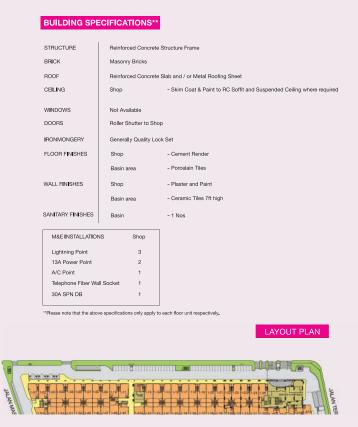

L LAYOUT

- Flexible & functional layout
- Practical design with boulevard walkway



#### **COMPLETED & READY FOR TENANTS**

- Immediate residential population from serviced apartments
- Booming surrounding neighbourhood



#### STRATEGIC LOCATION

- In the vicinity of Bandar Utama & Damansara Jaya
- Connected via major highways such as SPRINT, NKVE & LOP



Strata Units For Sale: Shoplot | Offices 1,286 sqft | 1,638 sqft Sales Gallery Opens Monday - Sunday From 10am - 6pm

For more information, call: 1800 88 9000/ 03 7723 9101 or visit www.glomac.com.my

GLOMAC KRISTAL SDN BHD 791194-H Level 1, Menara Glomac, Glomac Damansara, Jalan Damansara, 60000 Kuala Lumpur, Malaysia T 03 7723 9101 F 03 7729 7000 E sales@glomac.com my W www.glomac.com.my

#### 2-STOREY SHOP-OFFICES FLOOR PLANS\*





### **PRIME PJ - DAMANSARA**

**VALUABLE LOCATION** 



## APPROXIMATE DISTANCE FROM GLOMAC CENTRO TO:

SPRINT Highway
NKVE
Penchala Link
Federal Highway
Kerinchi Link
km
20 km